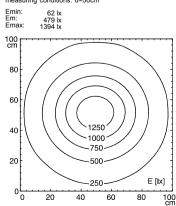

## TANEO - STZL 12 R #112576000-00562055





fitted with

work equipment connected load power consumption glare-free system of protection class of protection usage luminaire body material color lamp cover

tubular sections
material
arm
color
balance of articulation joints

weight (net) mains lead 12 x LED

color temperature 3800-4300K color rendering index (CRI) = 80 electronic plug-in ballast 100-240V, 50/60Hz approx. 15W clear prismatic lens IP20

|| 2

multi-function switch

anodized aluminum

silver acrylic

aluminum dual spring-loaded

silver spring

approx. 3.3lb (1.5kg) approx. 11ft (3.3m) with plug

fastening table clamp or wall mount optional



## illuminance measuring conditions: d=50cm