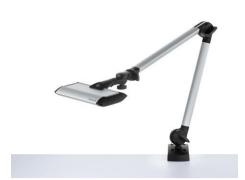

## TANEO - STZL 12 R #112576000-00562055

fitted with

work equipment connected load power consumption glare-free system of protection class of protection usage luminaire body material color lamp cover

tubular sections
material
arm
color
balance of articulation joints

weight (net) mains lead 12 x LED

color temperature 3800-4300K color rendering index (CRI) = 80 electronic plug-in ballast 100-240V, 50/60Hz approx. 15W clear prismatic lens IP20

|| 2

multi-function switch

anodized aluminum

silver acrylic

aluminum dual spring-loaded

silver spring

approx. 3.3lb (1.5kg) approx. 11ft (3.3m) with plug

fastening table clamp or wall mount optional