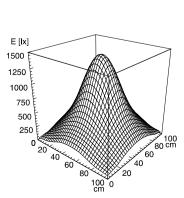

## TANEO - STZL 12 R #112576000-00562055





fitted with

work equipment connected load power consumption glare-free system of protection class of protection usage luminaire body material color lamp cover

tubular sections
material
arm
color
balance of articulation joints

weight (net) mains lead 12 x LED

color temperature 3800-4300K color rendering index (CRI) = 80 electronic plug-in ballast 100-240V, 50/60Hz approx. 15W clear prismatic lens IP20

|| 2

multi-function switch

anodized aluminum

silver acrylic

aluminum dual spring-loaded

silver spring

approx. 3.3lb (1.5kg) approx. 11ft (3.3m) with plug

fastening table clamp or wall mount optional



## illuminance measuring conditions: d=50cm