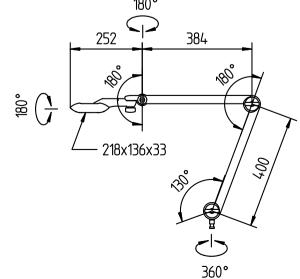

## TANEO - STZL 12 R #112576000-00562055

fitted with

work equipment connected load power consumption glare-free system of protection class of protection usage luminaire body material color lamp cover

tubular sections
material
arm
color
balance of articulation joints

weight (net) mains lead 12 x LED

color temperature 3800-4300K color rendering index (CRI) = 80 electronic plug-in ballast 100-240V, 50/60Hz approx. 15W clear prismatic lens IP20

|| 2

multi-function switch

anodized aluminum

silver acrylic

aluminum dual spring-loaded

silver spring

approx. 3.3lb (1.5kg) approx. 11ft (3.3m) with plug

fastening table clamp or wall mount optional